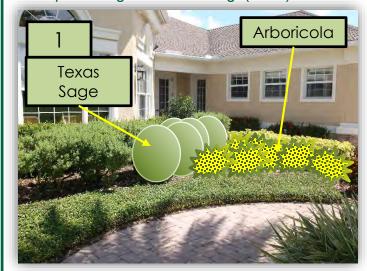

### **Proposals**

D2E to provide a proposal to add (5-7) 3 Gal.
Texas Sage to surround the Holly in the
background and then (7-9) 3 Gal., FULL
Arboricola to fill in the bare triangular space
remaining. Proposal shall include any
required irrigation retrofitting. (Pic 1)