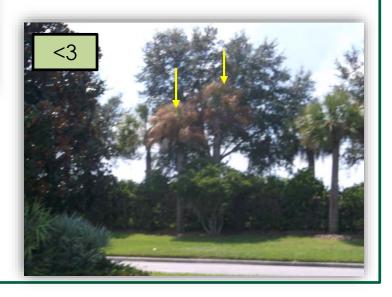

4. Palms resembling this should receive extra fertilization during the palm fertilization event. As opposed to 1 ½ lbs. of 8-0-12+4Mg,/100 SF Palm canopy four times a year, apply 2 ½ lbs. every other month. Even with that, it may be several months or longer before these palms green up. I'm not convinced this is being caused by Lethal Bronzing, formerly known as TPPD. (Pic 4)