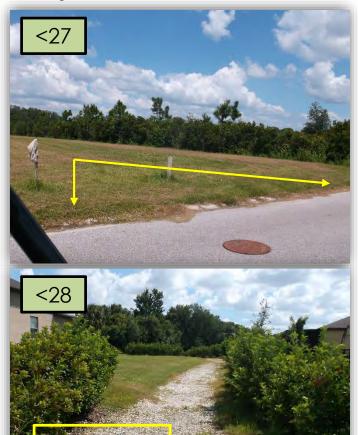

### 63rd Street East Buffer, 105th Ter. Cul-De-Sac, HR Blvd.

27. There is no power to the controller on 63<sup>rd</sup> St. East servicing the buffer between the homes on 58<sup>th</sup> St. Circle E and the community to our east. It is a solar controller. So the buffer is not under irrigation currently. Was this intended from inception? D2E needs to establish a hard edge along the back of the curb in the CDD-maintained portion of 63<sup>rd</sup> St. East. (see below & Pic 27>)

- 28. The trail and trailhead where it meets 58<sup>th</sup>
  Street Circle E. needs to be detailed. <u>We</u>
  also should consider narrowing the trail to
  keep the meter off the shell. This meter is
  shut off. (Pic 28>)
- 29. Although the mowing had been completed around the 105<sup>th</sup> Ter. E cul-de-sac, trees still need to have suckers removed and lifted, etc.