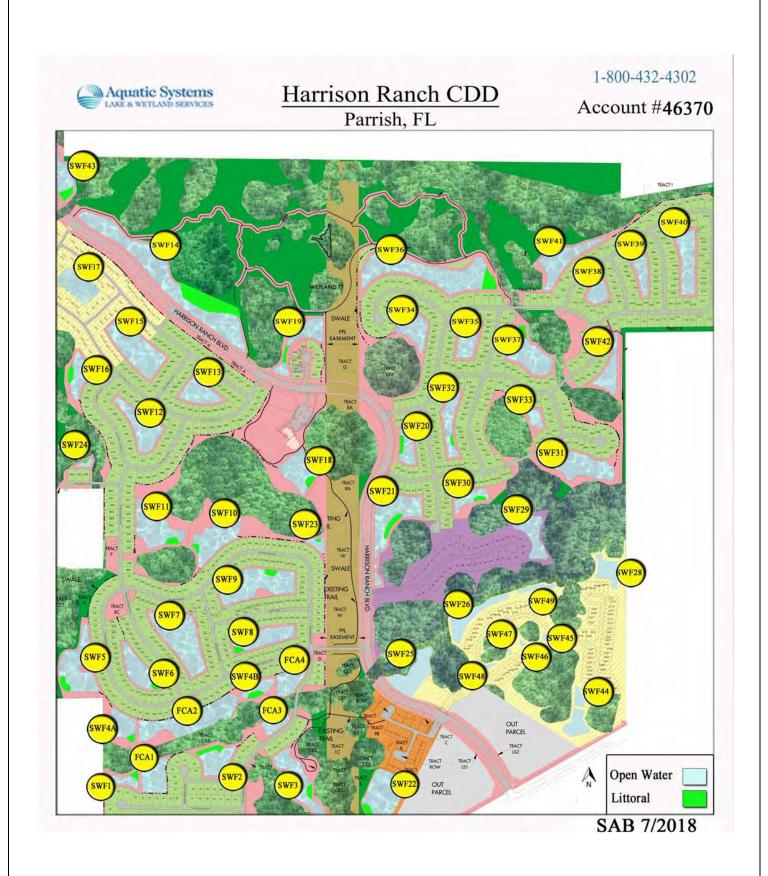

# Harrison Ranch CDD Waterway Inspection Report

Reason for Inspection: Monthly required

**Inspection Date:** 10/4/2019

#### TABLE OF CONTENTS

|                             | Pg |
|-----------------------------|----|
| SITE ASSESSMENTS            |    |
| PONDS 18, 19, 20            | 3  |
| Ponds 21, 22, 23            | 4  |
| PONDS 30, 31, 32            | 5  |
| PONDS 33                    | 6  |
|                             |    |
| MANAGEMENT/COMMENTS SUMMARY | 6  |
| Crow Man                    |    |

#### **Management Summary**

Overall, the ponds within the Harrison Ranch CDD continue to display positive results following routine maitnenance visits targeting invasive weeds, algae, and submersed vegetation. Majority of the sites were observed to be in good condition with mostly maintenance level issues that will be treated during our next routine visit. Ponds that were in good condition during inspection were Ponds #18, #19, #23, and #32, which were all displaying positive results of shoreline weeds and no algae was observed.

| Site | Comments               | Target          | Action Required                |
|------|------------------------|-----------------|--------------------------------|
| 18   | Site looks good        | Shoreline weeds | Routine maintenance next visit |
| 19   | Site looks good        | Shoreline weeds | Routine maintenance next visit |
| 20   | Normal growth observed | Shoreline weeds | Routine maintenance next visit |
| 21   | Normal growth observed | Surface algae   | Routine maintenance next visit |
| 22   | Normal growth observed | Shoreline weeds | Routine maintenance next visit |
| 23   | Site looks good        | Shoreline weeds | Routine maintenance next visit |
| 30   | Normal growth observed | Surface algae   | Routine maintenance next visit |
| 31   | Treatment in progress  | Shoreline weeds | Routine maintenance next visit |
| 32   | Site looks good        | Shoreline weeds | Routine maintenance next visit |
| 33   | Normal growth observed | Torpedograss    | Routine maintenance next visit |