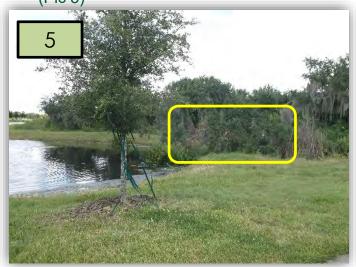

5. D2E to provide a proposal to cut up a large Oak tree that fell over the access maintenance berm for Pond SWF-21. Small pieces can be thrown into the wetland as long as they are not piled along the edge. (Pic 5)