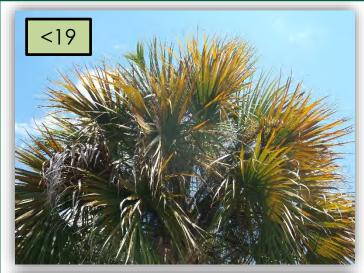

- 17. The fence on the back side of the lawn mentioned below also needs to be line trimmed
- 18. Is irrigation working properly on the west side of HRBIvd. at Erie? There are several very dry looking spots.
- 19. There is another Sabal on the median south of Erie that is exhibiting the same symptoms as the one on the pool deck. Apply additional fertilizers here as well. It is the southern-most palm. (Pic 19>)