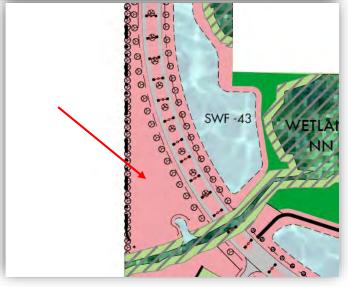

5. D2E to provide a proposal to cut up a large Oak tree that fell over the access maintenance berm for Pond SWF-21. Small pieces can be thrown into the wetland as long as they are not piled along the edge. (Pic 5)