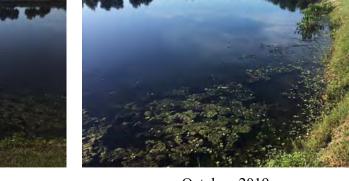

#### **Comments:**

Normal growth observed

Minor algae and floating Waterlettuce were observed along the perimeter.

#### **Action Required:**

Routine maintenance next visit

#### **Target:**

Surface algae

October, 2019

October, 2019