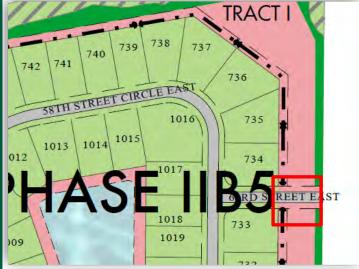

### 63rd Street East Buffer, 105th Ter. Cul-De-Sac, HR Blvd.

27. There is no power to the controller on 63<sup>rd</sup> St. East servicing the buffer between the homes on 58<sup>th</sup> St. Circle E and the community to our east. It is a solar controller. So the buffer is not under irrigation currently. Was this intended from inception? D2E needs to establish a hard edge along the back of the curb in the CDD-maintained portion of 63<sup>rd</sup> St. East. (see below & Pic 27>)

- 28. The trail and trailhead where it meets 58<sup>th</sup>
  Street Circle E. needs to be detailed. <u>We</u>
  also should consider narrowing the trail to
  keep the meter off the shell. This meter is
  shut off. (Pic 28>)
- 29. Although the mowing had been completed around the 105<sup>th</sup> Ter. E cul-de-sac, trees still need to have suckers removed and lifted, etc.