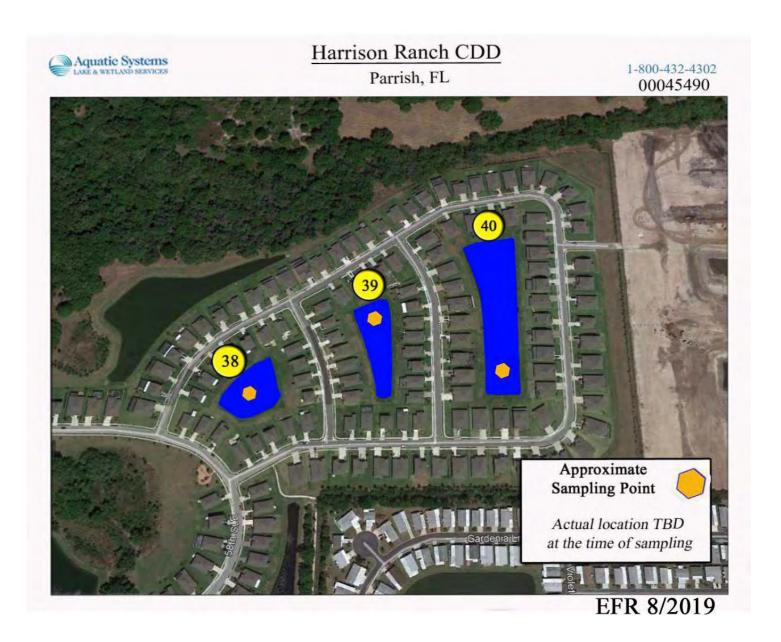

#### **Description of Services:**

**Site:** #38, #39 & #40 Ponds (3.57 Acres)

## **Site Map**

Created on: 8/2/2019