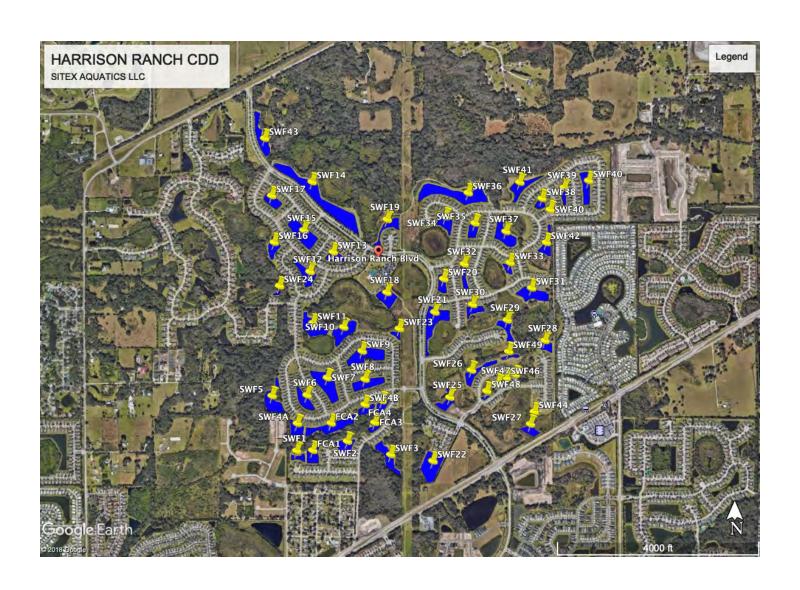

# Harrison Ranch CDD Waterway Inspection Report

Reason for Inspection: Monthly required

**Inspection Date:** 10/4/2019

#### TABLE OF CONTENTS

|                             | Pg |
|-----------------------------|----|
| SITE ASSESSMENTS            |    |
| PONDS 18, 19, 20            | 3  |
| Ponds 21, 22, 23            | 4  |
| PONDS 30, 31, 32            | 5  |
| PONDS 33                    | 6  |
|                             |    |
| MANAGEMENT/COMMENTS SUMMARY | 6  |
| Crow Man                    |    |

#### **Management Summary**

Overall, the ponds within the Harrison Ranch CDD continue to display positive results following routine maitnenance visits targeting invasive weeds, algae, and submersed vegetation. Majority of the sites were observed to be in good condition with mostly maintenance level issues that will be treated during our next routine visit. Ponds that were in good condition during inspection were Ponds #18, #19, #23, and #32, which were all displaying positive results of shoreline weeds and no algae was observed.

| Site | Comments               | Target          | Action Required                |
|------|------------------------|-----------------|--------------------------------|
| 18   | Site looks good        | Shoreline weeds | Routine maintenance next visit |
| 19   | Site looks good        | Shoreline weeds | Routine maintenance next visit |
| 20   | Normal growth observed | Shoreline weeds | Routine maintenance next visit |
| 21   | Normal growth observed | Surface algae   | Routine maintenance next visit |
| 22   | Normal growth observed | Shoreline weeds | Routine maintenance next visit |
| 23   | Site looks good        | Shoreline weeds | Routine maintenance next visit |
| 30   | Normal growth observed | Surface algae   | Routine maintenance next visit |
| 31   | Treatment in progress  | Shoreline weeds | Routine maintenance next visit |
| 32   | Site looks good        | Shoreline weeds | Routine maintenance next visit |
| 33   | Normal growth observed | Torpedograss    | Routine maintenance next visit |