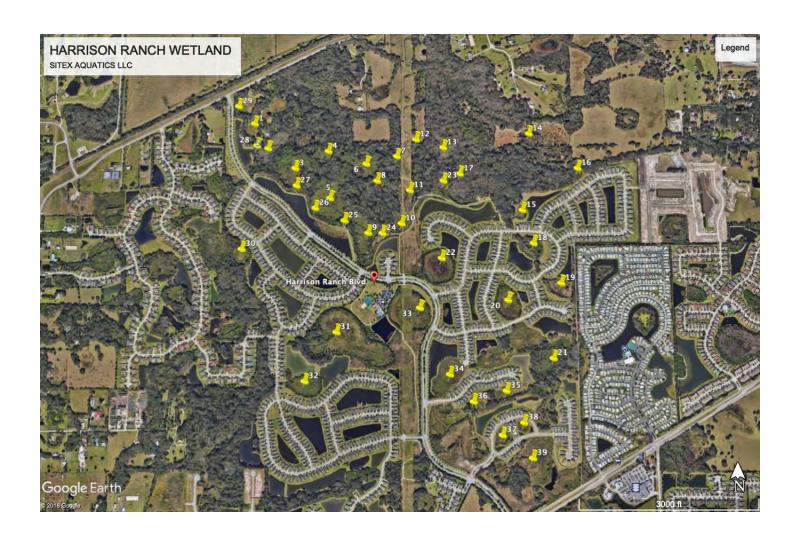

# Harrison Ranch CDD - MT Waterway Inspection Report

Reason for Inspection: Scheduled-recurring

**Inspection Date:** 10/7/2019

#### TABLE OF CONTENTS

| 3 |
|---|
| 4 |
| 5 |
| 6 |
|   |
|   |
|   |

#### **Management Summary**

The Inspection was performed on 10/5/2019 within the wetland Sites #1, #2, #3, #4, #5, #25, #26, #27, and #28. During inspection several areas were in need of some additional maintenance work that will be performed during our next routine maintenance visit. The main Target during our visit will be Caesar weed and Vines along the buffer areas and the walking paths. Only a few sites were observed with actively growing Brazilian Peppers along the buffer.

| Site | Comments               | Target               | Action Required                |
|------|------------------------|----------------------|--------------------------------|
| 1    | Normal growth observed | Species non-specific | Routine maintenance next visit |
| 2    | Normal growth observed | Species non-specific | Routine maintenance next visit |
| 3    | Normal growth observed | Species non-specific | Routine maintenance next visit |
| 4    | Normal growth observed | Species non-specific | Routine maintenance next visit |
| 5    | Normal growth observed | Species non-specific | Routine maintenance next visit |
| 25   | Normal growth observed | Species non-specific | Routine maintenance next visit |
| 26   | Normal growth observed | Species non-specific | Routine maintenance next visit |
| 27   | Site looks good        | Species non-specific | Routine maintenance next visit |
| 28   | Normal growth observed | Species non-specific | Routine maintenance next visit |
| 29   | Normal growth observed | Species non-specific | Routine maintenance next visit |