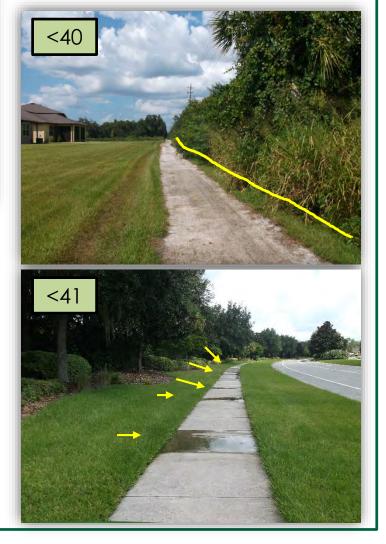

## HR Blvd. Medians, Normande East, US 301 Entrance, Normande West

- 36. Arboricola needs to be maintained higher than the Confederate Jasmine on the HRBlvd. medians. However, neither plant should be allowed to get higher than 24".
- 37. Inspect the ornamental grasses that are browning on the sides of Normande East entrance. Treat accordingly and then cut to a low mound.
- 38. Remove dead material from the Flax Lilies at Normande East entrance.
- 39. The trail on the south side of 48<sup>th</sup> Street East inside Normande East still requires a lot of attention including Torpedograss removal and trimming of the Sandankwa Viburnum. (see below)

- 40. Make sure any wetland growth is being kept off the east side of the trail behind the homes along 111<sup>th</sup> Ter. East in Normande East. (Pic 40>)
- 41. We are seeing the same things in the irrigation system I reported in the inspection prior to Memorial Day ... water seeping over the sidewalk from the east. What is causing this? Is this irrigation valve(s) not closing properly when the cycle is finished? These need to be reported and repaired. (Pic 41>)
- 42. Cut back all Knockout Roses and apply good fertilizer with organic matter, fungicide and insecticide.