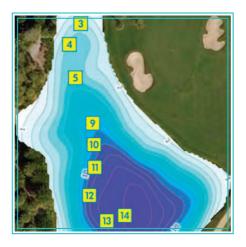

## **Site Map**

Created on: 8/2/2019

#### **BATHYMETRIC LAKE MAPPING**

How deep is your lake? How thick is the vegetation? A 3-D map of the lake will help us treat the water more efficiently and/or specify the most effective aeration system.