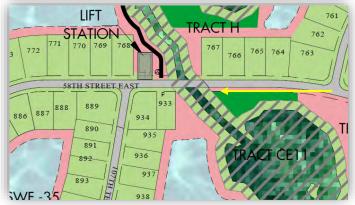

- 24. The newer planted Sweet Viburnum hedge surrounding the Lift Station at 58<sup>th</sup> St. East & 107<sup>th</sup> Ter. East needs to be weeded and an edge clearly defined. There is no mulch here either. There is also two plants that need to be replaced under warranty.
- 25. Spot treat weeds in the turf surrounding the playground at 58<sup>th</sup> Street E and 110<sup>Th</sup> Ave. E. Lift all trees in the lawn area as well as in and around the playground.
- 26. As an update, at the time of this inspection, basically everything east of HR Blvd. had been mowed, albeit, many of the pond banks had a lot of duff remaining.