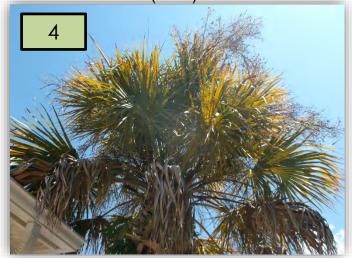

4. Palms resembling this should receive extra fertilization during the palm fertilization event. As opposed to 1 ½ lbs. of 8-0-12+4Mg,/100 SF Palm canopy four times a year, apply 2 ½ lbs. every other month. Even with that, it may be several months or longer before these palms green up. I'm not convinced this is being caused by Lethal Bronzing, formerly known as TPPD. (Pic 4)