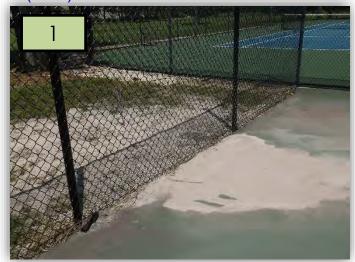

 This may be something as simple as erosion, but I would like to ensure we may not also have an irrigation spray head pinhole or crack causing this silt to wash up on the courts. (Pic 1)

- 2. In the same corner as above, the palm bed has been sprayed, however, a soft-edge is required and a general clean-up of palm boots and other debris is needed. So far there have been consistent seed pods on most palms. When are these scheduled to be removed? UPDATE: September 23rd
- 3. Eradicate Torpedograss in the beds of Dwarf Asian Jasmine around the clubhouse.