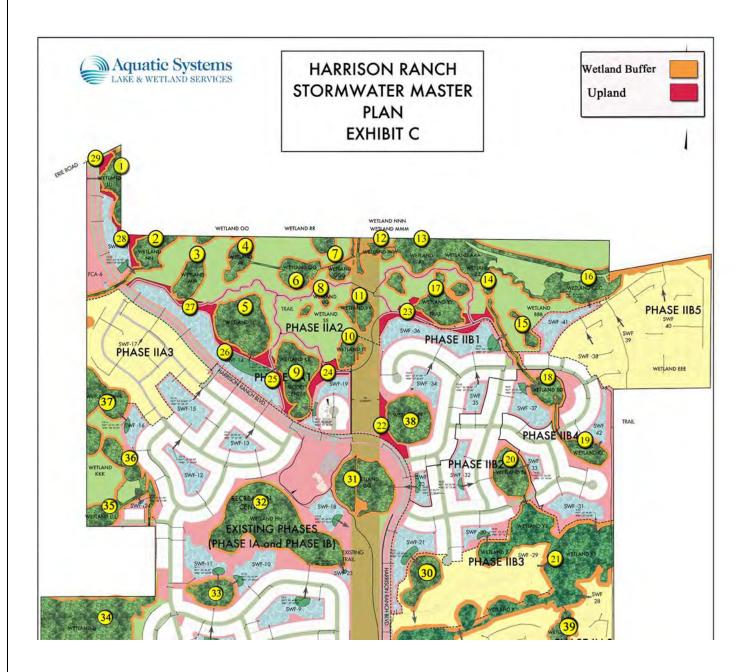

## HARRISON RANCH COMMUNITY DEVELOPMENT DISTRICT

Harrison Ranch Clubhouse, 5755 Harrison Ranch Boulevard, Parrish, FL 34219

**Board of Supervisors** Richard Green Chair

Charles Parker Vice Chair

Julianne Giella Assistant Secretary
Jay Morrison Assistant Secretary
Susan Walterick Assistant Secretary